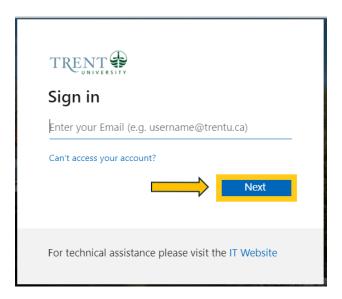

#### 4. Click Next

5. Enter your **password** 

6. Click Sign in

| $\leftarrow$     | @trentu.ca |         |
|------------------|------------|---------|
| Enter pass       | sword      |         |
| Password         |            |         |
| Forgot my passwo | rd         |         |
|                  |            | Sign in |
|                  |            |         |