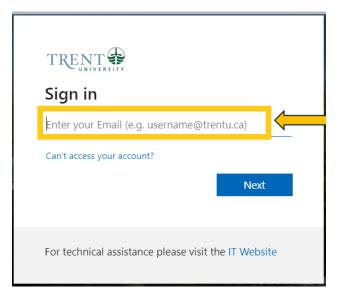

#### **Registration Steps**

1. In the search bar, type https://www.trentu.ca/mytrent/

2. To the right of the screen > click Log In

New Students - Activate Your Account

· Pick-up your Username and password for your Network, E-Mail and MyTrent accounts

#### Applicants

• If you have applied to Trent, or have received an Offer of Admission, you can activate your MyTrent

3. Enter your **Trent email address** (<username>@trentu.ca)

A RETRIEVE YOUR STUDENT ID