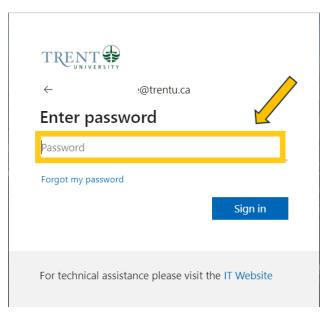

#### 4. Click Next

5. Enter your **password** 

6. Click Sign in

| $\leftarrow$     | @trentu.ca |         |
|------------------|------------|---------|
| Enter pass       | sword      |         |
| Password         |            |         |
| Forgot my passwo | rd         |         |
|                  |            | Sign in |
|                  |            |         |